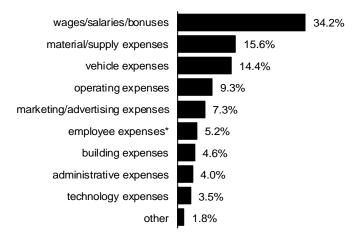

continued on page 2 >>>

 On average, key companies' wages/salaries/bonuses made up about a third of their overall expenses in their most recently completed fiscal year.

| Expense Category                              |       |
|-----------------------------------------------|-------|
| wages/salaries/bonuses                        | 33.9% |
| material/supply expenses                      | 15.8% |
| vehicle expenses                              | 14.5% |
| operating expenses                            | 9.4%  |
| marketing/advertising expenses                | 7.2%  |
| employee expenses (other than wages/salaries) | 5.3%  |
| building expenses                             | 4.8%  |
| administrative expenses                       | 4.0%  |
| technology expenses                           | 3.4%  |
| other                                         | 1.8%  |

|                                               |        | TERMI  | TE/GENERA        | L PEST CO          | NTROL BUS          | INESS REV          | ENUE           | REGION OF OPERATION |                         |              |                |             |                |                   |  |
|-----------------------------------------------|--------|--------|------------------|--------------------|--------------------|--------------------|----------------|---------------------|-------------------------|--------------|----------------|-------------|----------------|-------------------|--|
|                                               | TOTAL  | \$2M+  | \$1M -<br>\$1.9M | \$500k -<br>\$999k | \$300k -<br>\$499k | \$100k -<br>\$299k | \$0 -<br>\$99k | South-<br>east      | Great Lakes<br>& Plains | Mid-<br>east | South-<br>west | Far<br>West | New<br>England | Rocky<br>Mountain |  |
| MEAN SUMMARY                                  |        |        |                  |                    |                    |                    |                |                     |                         |              |                |             |                |                   |  |
| base: those answering<br>(fill-in answers)    |        |        |                  |                    |                    |                    |                |                     |                         |              |                |             |                |                   |  |
| wages/salaries/bonuses                        | 34.2%  | 39.8%  | 42.0%            | 36.1%              | 34.2%              | 35.6%              | 26.0%          | 35.4%               | 30.6%                   | 31.2%        | 36.8%          | 43.3%       | 31.8%          | 35.5%             |  |
| material/supply expenses                      | 15.6%  | 9.6%   | 10.9%            | 13.3%              | 18.7%              | 15.5%              | 19.5%          | 15.3%               | 18.2%                   | 15.9%        | 16.0%          | 11.9%       | 12.2%          | 16.2%             |  |
| vehicle expenses                              | 14.4%  | 10.4%  | 10.6%            | 11.7%              | 13.9%              | 13.9%              | 18.7%          | 13.0%               | 16.8%                   | 14.7%        | 15.2%          | 10.3%       | 14.0%          | 14.5%             |  |
| operating expenses                            | 9.3%   | 8.2%   | 7.5%             | 7.7%               | 7.6%               | 8.9%               | 11.8%          | 10.4%               | 8.3%                    | 8.3%         | 8.7%           | 8.4%        | 11.7%          | 13.0%             |  |
| marketing/advertising expenses                | 7.3%   | 7.1%   | 6.5%             | 7.5%               | 7.9%               | 6.7%               | 8.0%           | 4.9%                | 8.4%                    | 8.6%         | 7.4%           | 5.8%        | 9.0%           | 6.5%              |  |
| employee expenses (other than wages/salaries) | 5.2%   | 8.2%   | 6.4%             | 5.7%               | 6.3%               | 5.8%               | 3.6%           | 5.4%                | 5.3%                    | 5.3%         | 4.2%           | 6.0%        | 7.4%           | 4.6%              |  |
| building expenses                             | 4.6%   | 5.1%   | 6.2%             | 4.9%               | 4.5%               | 4.5%               | 4.9%           | 4.5%                | 5.3%                    | 4.9%         | 4.5%           | 5.0%        | 3.7%           | 3.2%              |  |
| administrative expenses                       | 4.0%   | 6.8%   | 5.9%             | 6.9%               | 4.0%               | 3.7%               | 2.1%           | 4.0%                | 3.1%                    | 4.6%         | 3.4%           | 4.5%        | 4.8%           | 3.4%              |  |
| technology expenses                           | 3.5%   | 3.2%   | 3.1%             | 3.1%               | 2.8%               | 3.8%               | 3.2%           | 4.2%                | 2.9%                    | 4.2%         | 2.3%           | 3.5%        | 3.6%           | 2.1%              |  |
| other                                         | 1.8%   | 1.6%   | 1.0%             | 3.1%               | 0.2%               | 1.5%               | 2.3%           | 2.9%                | 1.1%                    | 2.3%         | 1.5%           | 1.3%        | 1.8%           | 0.9%              |  |
| TOTAL =                                       | 100.0% | 100.0% | 100.0%           | 100.0%             | 100.0%             | 100.0%             | 100.0%         | 100.0%              | 100.0%                  | 100.0%       | 100.0%         | 100.0%      | 100.0%         | 100.0%            |  |