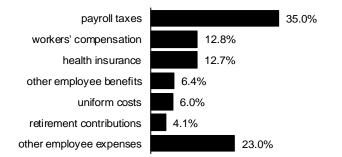

#### Employee Expenses: Mean Summary

17. In your company's most recently completed fiscal year, how were employee expenses (other than wages/salaries/bonuses) distributed within the following categories?

|                                            |        | TERMI  |                  |                    | NTROL BUS          |                    |                |                |                         |              |                |             |                |                   |  |
|--------------------------------------------|--------|--------|------------------|--------------------|--------------------|--------------------|----------------|----------------|-------------------------|--------------|----------------|-------------|----------------|-------------------|--|
|                                            | TOTAL  | \$2M+  | \$1M -<br>\$1.9M | \$500k -<br>\$999k | \$300k -<br>\$499k | \$100k -<br>\$299k | \$0 -<br>\$99k | South-<br>east | Great Lakes<br>& Plains | Mid-<br>east | South-<br>west | Far<br>West | New<br>England | Rocky<br>Mountain |  |
| MEAN SUMMARY                               |        |        |                  |                    |                    |                    |                |                |                         |              |                |             |                |                   |  |
| base: those answering<br>(fill-in answers) |        |        |                  |                    |                    |                    |                |                |                         |              |                |             |                |                   |  |
| payroll taxes                              | 35.0%  | 29.5%  | 23.2%            | 36.6%              | 39.8%              | 42.3%              | 27.0%          | 34.4%          | 31.1%                   | 33.6%        | 47.9%          | 32.5%       | 26.1%          | 41.0%             |  |
| workers' compensation                      | 12.8%  | 14.3%  | 14.5%            | 12.4%              | 13.6%              | 15.3%              | 8.1%           | 9.1%           | 15.6%                   | 16.2%        | 10.3%          | 10.7%       | 12.5%          | 10.5%             |  |
| health insurance                           | 12.7%  | 29.9%  | 24.4%            | 9.1%               | 10.3%              | 11.0%              | 8.5%           | 11.4%          | 8.2%                    | 15.9%        | 6.5%           | 17.1%       | 22.3%          | 16.9%             |  |
| other employee benefits                    | 6.4%   | 5.3%   | 6.8%             | 5.2%               | 10.3%              | 6.1%               | 4.0%           | 8.9%           | 4.4%                    | 4.5%         | 4.4%           | 7.2%        | 12.9%          | 8.0%              |  |
| uniform costs                              | 6.0%   | 2.9%   | 4.0%             | 5.2%               | 6.0%               | 6.9%               | 7.3%           | 6.1%           | 8.3%                    | 6.9%         | 4.3%           | 4.7%        | 3.3%           | 5.8%              |  |
| retirement contributions                   | 4.1%   | 6.8%   | 5.0%             | 4.3%               | 1.8%               | 2.5%               | 5.6%           | 4.0%           | 3.4%                    | 5.0%         | 4.4%           | 3.9%        | 4.4%           | 2.6%              |  |
| other employee expenses                    | 23.0%  | 11.3%  | 22.2%            | 27.2%              | 18.2%              | 16.0%              | 39.4%          | 26.0%          | 29.1%                   | 18.0%        | 22.1%          | 23.9%       | 18.6%          | 15.2%             |  |
| TOTAL =                                    | 100.0% | 100.0% | 100.0%           | 100.0%             | 100.0%             | 100.0%             | 100.0%         | 100.0%         | 100.0%                  | 100.0%       | 100.0%         | 100.0%      | 100.0%         | 100.0%            |  |