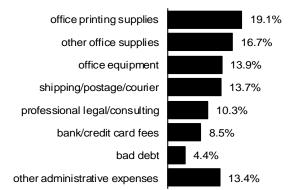

| 3.4%                    | 6.1%         | 2.9%           | 4.5%        | 6.5%           | 5.0%              |  |  |
| other administrative expenses<br>(P-Card expenses, etc.)   | 13.4%  | 13.1%  | 12.4%                                         | 11.2%              | 9.3%               | 13.1%              | 14.8%          | 16.9%          | 13.3%                   | 10.7%        | 14.3%          | 13.3%       | 16.1%          | 5.8%              |  |  |
| TOTAL =                                                    | 100.0% | 100.0% | 100.0%                                        | 100.0%             | 100.0%             | 100.0%             | 100.0%         | 100.0%         | 100.0%                  | 100.0%       | 100.0%         | 100.0%      | 100.0%         | 100.0%            |  |  |