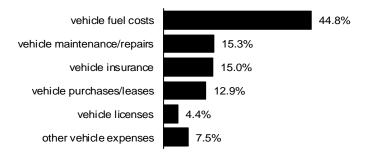

### Vehicle Expenses: Mean Summary

20. In your company's most recently completed fiscal year, how were vehicle expenses distributed within the following categories?

|                                                                                |        | TERMI  | TE/GENER/<br>\$1M - | AL PEST CO<br>\$500k - | NTROL BUS<br>\$300k - | INESS REV<br>\$100k - | ENUE<br>\$0 - | South- Great Lakes Mid- South- Far New |          |        |        |        |         |          |  |
|--------------------------------------------------------------------------------|--------|--------|---------------------|------------------------|-----------------------|-----------------------|---------------|----------------------------------------|----------|--------|--------|--------|---------|----------|--|
|                                                                                | TOTAL  | \$2M+  | \$1.9M              | \$999k                 | \$499k                | \$299k                | \$99k         | east                                   | & Plains | east   | west   | West   | England | Mountáin |  |
| MEAN SUMMARY                                                                   |        |        |                     |                        |                       |                       |               |                                        |          |        |        |        |         |          |  |
| base: those answering<br>(fill-in answers)                                     |        |        |                     |                        |                       |                       |               |                                        |          |        |        |        |         |          |  |
| vehicle fuel costs                                                             | 44.8%  | 35.2%  | 42.8%               | 38.1%                  | 39.9%                 | 46.7%                 | 48.2%         | 44.7%                                  | 45.6%    | 44.1%  | 46.0%  | 40.6%  | 40.7%   | 51.3%    |  |
| vehicle maintenance/repairs<br>(including oil changes and routine maintenance) | 15.3%  | 14.0%  | 13.3%               | 14.8%                  | 16.9%                 | 14.7%                 | 16.2%         | 15.5%                                  | 13.6%    | 16.1%  | 15.2%  | 15.3%  | 14.9%   | 17.4%    |  |
| vehicle insurance                                                              | 15.0%  | 13.7%  | 14.3%               | 16.2%                  | 16.2%                 | 15.4%                 | 15.0%         | 15.2%                                  | 13.4%    | 17.0%  | 15.6%  | 16.4%  | 14.2%   | 12.1%    |  |
| vehicle purchases/leases                                                       | 12.9%  | 29.3%  | 21.0%               | 18.8%                  | 18.3%                 | 10.2%                 | 8.6%          | 11.1%                                  | 16.2%    | 12.9%  | 12.0%  | 11.6%  | 15.5%   | 8.1%     |  |
| vehicle licenses                                                               | 4.4%   | 3.6%   | 3.8%                | 4.5%                   | 5.1%                  | 4.1%                  | 4.7%          | 4.2%                                   | 4.8%     | 3.5%   | 4.6%   | 4.4%   | 4.7%    | 5.6%     |  |
| other vehicle expenses                                                         | 7.5%   | 4.2%   | 4.7%                | 7.7%                   | 3.7%                  | 8.9%                  | 7.4%          | 9.4%                                   | 6.4%     | 6.4%   | 6.7%   | 11.6%  | 10.0%   | 5.4%     |  |
| TOTAL =                                                                        | 100.0% | 100.0% | 100.0%              | 100.0%                 | 100.0%                | 100.0%                | 100.0%        | 100.0%                                 | 100.0%   | 100.0% | 100.0% | 100.0% | 100.0%  | 100.0%   |  |