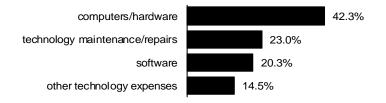

### Technology Expenses: Mean Summary

22. In your company's most recently completed fiscal year, how were technology expenses distributed within the following categories?

|                                            | TOTAL  | TERMI<br>\$2M+ | TE/GENERA<br>\$1M -<br>\$1.9M | AL PEST CO<br>\$500k -<br>\$999k | NTROL BUS<br>\$300k -<br>\$499k | INESS REV<br>\$100k -<br>\$299k | ENUE<br>\$0 -<br>\$99k | South-<br>east | Great Lakes<br>& Plains | REGIC<br>Mid-<br>east | ON OF OPEF<br>South-<br>west | ATION<br>Far<br>West | New<br>England | Rocky<br>Mountain |
|--------------------------------------------|--------|----------------|-------------------------------|----------------------------------|---------------------------------|---------------------------------|------------------------|----------------|-------------------------|-----------------------|------------------------------|----------------------|----------------|-------------------|
| MEAN SUMMARY                               |        |                |                               |                                  |                                 |                                 |                        |                |                         |                       |                              |                      |                |                   |
| base: those answering<br>(fill-in answers) |        |                |                               |                                  |                                 |                                 |                        |                |                         |                       |                              |                      |                |                   |
| computers/hardware                         | 42.3%  | 38.7%          | 38.6%                         | 33.1%                            | 44.8%                           | 40.6%                           | 46.4%                  | 34.7%          | 47.1%                   | 44.4%                 | 43.1%                        | 34.0%                | 53.3%          | 46.4%             |
| technology maintenance/repairs             | 23.0%  | 32.0%          | 30.6%                         | 26.7%                            | 18.8%                           | 24.6%                           | 18.7%                  | 26.6%          | 15.3%                   | 20.4%                 | 23.4%                        | 42.3%                | 15.9%          | 9.8%              |
| software                                   | 20.3%  | 23.1%          | 24.7%                         | 26.1%                            | 24.4%                           | 20.5%                           | 15.1%                  | 18.2%          | 21.2%                   | 22.3%                 | 23.2%                        | 11.6%                | 18.4%          | 32.3%             |
| other technology expenses                  | 14.5%  | 6.2%           | 6.2%                          | 14.1%                            | 11.9%                           | 14.4%                           | 19.9%                  | 20.5%          | 16.4%                   | 12.9%                 | 10.2%                        | 12.1%                | 12.3%          | 11.4%             |
| TOTAL =                                    | 100.0% | 100.0%         | 100.0%                        | 100.0%                           | 100.0%                          | 100.0%                          | 100.0%                 | 100.0%         | 100.0%                  | 100.0%                | 100.0%                       | 100.0%               | 100.0%         | 100.0%            |