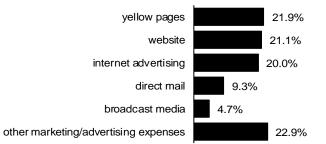

#### Marketing/Advertising Expenses: Mean Summary

21. In your company's most recently completed fiscal year, how were marketing/advertising expenses distributed within the following categories?

|                                                                                   |        | TERM   | TERMITE/GENERAL PEST CONTROL BUSINESS REVENUE |                    |                    |                    |                |                |                         | REGION OF OPERATION |                |             |                |                   |  |  |  |
|-----------------------------------------------------------------------------------|--------|--------|-----------------------------------------------|--------------------|--------------------|--------------------|----------------|----------------|-------------------------|---------------------|----------------|-------------|----------------|-------------------|--|--|--|
|                                                                                   | TOTAL  | \$2M+  | \$1M -<br>\$1.9M                              | \$500k -<br>\$999k | \$300k -<br>\$499k | \$100k -<br>\$299k | \$0 -<br>\$99k | South-<br>east | Great Lakes<br>& Plains | Mid-<br>east        | South-<br>west | Far<br>West | New<br>England | Rocky<br>Mountain |  |  |  |
| MEAN SUMMARY                                                                      |        |        |                                               |                    |                    |                    |                |                |                         |                     |                |             |                |                   |  |  |  |
| base: those answering<br>(fill-in answers)                                        |        |        |                                               |                    |                    |                    |                |                |                         |                     |                |             |                |                   |  |  |  |
| yellow pages                                                                      | 21.9%  | 24.2%  | 22.4%                                         | 14.4%              | 31.3%              | 25.7%              | 18.5%          | 17.9%          | 26.0%                   | 9.0%                | 24.4%          | 18.7%       | 30.1%          | 44.3%             |  |  |  |
| website                                                                           | 21.1%  | 11.9%  | 20.6%                                         | 21.5%              | 12.9%              | 24.3%              | 22.6%          | 21.3%          | 17.5%                   | 23.8%               | 20.3%          | 25.2%       | 20.3%          | 21.8%             |  |  |  |
| internet advertising (pay per<br>click, banner ads, social media,<br>blogs, etc.) | 20.0%  | 25.0%  | 28.9%                                         | 24.2%              | 20.1%              | 17.8%              | 18.5%          | 16.8%          | 15.8%                   | 26.1%               | 18.8%          | 28.0%       | 22.3%          | 16.5%             |  |  |  |
| direct mail (print materials, brochures, etc.)                                    | 9.3%   | 6.8%   | 5.9%                                          | 10.6%              | 9.9%               | 7.5%               | 10.2%          | 9.5%           | 7.1%                    | 17.2%               | 9.6%           | 7.1%        | 5.6%           | 2.4%              |  |  |  |
| broadcast media (TV, radio, billboard, etc.)                                      | 4.7%   | 10.7%  | 8.5%                                          | 11.7%              | 4.9%               | 3.8%               | 1.3%           | 7.2%           | 4.5%                    | 3.5%                | 5.1%           | 2.0%        | 4.3%           | 2.1%              |  |  |  |
| other marketing/advertising expenses                                              | 22.9%  | 21.4%  | 13.8%                                         | 17.6%              | 20.9%              | 20.8%              | 28.9%          | 27.3%          | 29.1%                   | 20.5%               | 21.7%          | 19.0%       | 17.3%          | 12.9%             |  |  |  |
| TOTAL =                                                                           | 100.0% | 100.0% | 100.0%                                        | 100.0%             | 100.0%             | 100.0%             | 100.0%         | 100.0%         | 100.0%                  | 100.0%              | 100.0%         | 100.0%      | 100.0%         | 100.0%            |  |  |  |