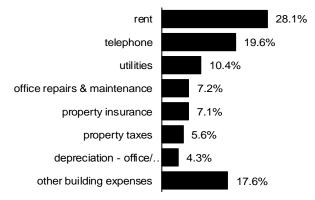

### **Building Expenses: Mean Summary**

19. In your company's most recently completed fiscal year, how were building expenses distributed within the following categories?

|                                                   |        | TERMI  | TE/GENER/        | AL PEST CO         | NTROL BUS          | SINESS REV         | ENUE           | REGION OF OPERATION |                         |              |                |             |                |                   |  |
|---------------------------------------------------|--------|--------|------------------|--------------------|--------------------|--------------------|----------------|---------------------|-------------------------|--------------|----------------|-------------|----------------|-------------------|--|
|                                                   | TOTAL  | \$2M+  | \$1M -<br>\$1.9M | \$500k -<br>\$999k | \$300k -<br>\$499k | \$100k -<br>\$299k | \$0 -<br>\$99k | South-<br>east      | Great Lakes<br>& Plains | Mid-<br>east | South-<br>west | Far<br>West | New<br>England | Rocky<br>Mountain |  |
| MEAN SUMMARY                                      |        |        |                  |                    |                    |                    |                |                     |                         |              |                |             |                |                   |  |
| base: those answering<br>(fill-in answers)        |        |        |                  |                    |                    |                    |                |                     |                         |              |                |             |                |                   |  |
| rent                                              | 28.1%  | 47.6%  | 45.0%            | 35.6%              | 37.8%              | 24.8%              | 18.8%          | 28.2%               | 22.5%                   | 30.7%        | 29.9%          | 26.8%       | 32.7%          | 33.6%             |  |
| telephone                                         | 19.6%  | 10.3%  | 10.5%            | 13.4%              | 14.3%              | 23.0%              | 25.4%          | 16.6%               | 23.4%                   | 20.2%        | 21.2%          | 18.0%       | 13.7%          | 16.4%             |  |
| utilities                                         | 10.4%  | 7.8%   | 7.3%             | 9.3%               | 10.1%              | 13.1%              | 10.1%          | 9.3%                | 10.6%                   | 11.8%        | 10.1%          | 11.0%       | 9.5%           | 9.6%              |  |
| office repairs & maintenance (including cleaning) | 7.2%   | 8.5%   | 7.0%             | 9.7%               | 9.3%               | 7.4%               | 6.0%           | 6.8%                | 7.4%                    | 9.8%         | 4.9%           | 8.4%        | 3.7%           | 6.5%              |  |
| property insurance                                | 7.1%   | 5.3%   | 7.6%             | 6.3%               | 8.0%               | 7.4%               | 8.0%           | 6.9%                | 6.9%                    | 6.8%         | 8.2%           | 7.9%        | 5.8%           | 9.7%              |  |
| property taxes                                    | 5.6%   | 6.6%   | 4.2%             | 6.4%               | 4.3%               | 5.1%               | 5.9%           | 5.1%                | 7.5%                    | 4.9%         | 4.7%           | 5.9%        | 2.9%           | 7.3%              |  |
| depreciation - office/leasehold improvements      | 4.3%   | 4.5%   | 6.9%             | 4.3%               | 5.2%               | 3.4%               | 3.7%           | 6.2%                | 4.5%                    | 2.7%         | 2.9%           | 5.0%        | 3.8%           | 2.4%              |  |
| other building expenses (mortgage payments, etc.) | 17.6%  | 9.4%   | 11.4%            | 14.9%              | 10.9%              | 15.7%              | 22.1%          | 20.9%               | 17.2%                   | 13.1%        | 18.1%          | 17.0%       | 27.9%          | 14.5%             |  |
| TOTAL =                                           | 100.0% | 100.0% | 100.0%           | 100.0%             | 100.0%             | 100.0%             | 100.0%         | 100.0%              | 100.0%                  | 100.0%       | 100.0%         | 100.0%      | 100.0%         | 100.0%            |  |